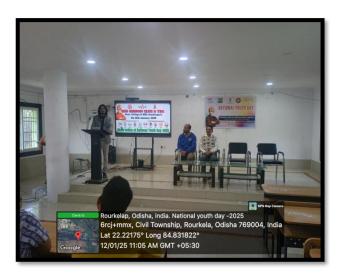

### **EVENT SUMMARY**

On the occasion of National Youth Day, our college organized a special event to honor Swami Vivekananda's contributions to youth empowerment. The celebration began with the lighting of a lamp by the esteemed guest, symbolizing wisdom and enlightenment. Following this, a motivational speech was delivered, highlighting Vivekananda's teachings and their relevance to modern youth.