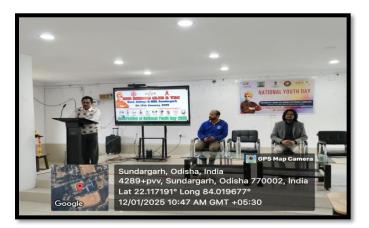

## **NATIONAL YOUTH DAY**

[Date-12<sup>th</sup> Jan,2025(Sunday) Location-B.ED. Conference hall,Govt. college Sundargarh]

### **EVENT SUMMARY**

On the occasion of National Youth Day, our college organized a special event to honor Swami Vivekananda's contributions to youth empowerment. The celebration began with the lighting of a lamp by the esteemed guest, symbolizing wisdom and enlightenment. Following this, a motivational speech was delivered, highlighting Vivekananda's teachings and their relevance to modern youth.