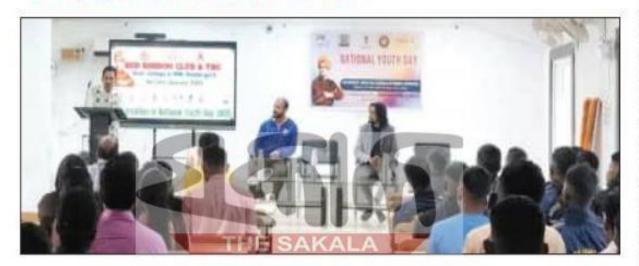

### **EVENT SUMMARY**

On the occasion of National Youth Day, our college organized a special event to honor Swami Vivekananda's contributions to youth empowerment. The celebration began with the lighting of a lamp by the esteemed guest, symbolizing wisdom and enlightenment. Following this, a motivational speech was delivered, highlighting Vivekananda's teachings and their relevance to modern youth.

The event also included a competition, where students showcased their talents and knowledge. Winners were awarded certificates in recognition of their efforts. To conclude the event, a delicious tiffin was provided, fostering a sense of camaraderie among the participants and guests. The day was a meaningful tribute to Swami Vivekananda's legacy, inspiring students to embrace his ideals.

## ସରକାରୀ ମହାବିଦ୍ୟାଳୟ

ସୁନ୍ଦରଗଡ଼ ସରକାରୀ ମହାବିଦ୍ୟାଳୟଠାରେ ଜାତୀୟ ସେବା ଯୋଜନା ଓ ନେହରୁ ଯୁବ କେଦର ମିଳିତ ଆନୂକୁଲ୍ୟରେ ଜାତୀୟ ଯୁବ ଦିବସ ପାଳିତ ହୋଇଯାଇଛି । ଏଥିରେ ମହାବିଦ୍ୟାଳୟର ଅଧ୍ୟକ୍ଷ ପ୍ରଫେସର ବୀରେନ୍ଦ୍ର କୁମାର ପଟେଲ ସଭାପତିତ୍ୱ କରି ସ୍ୱାମୀ ବିବେକାନନ୍ଦଙ୍କ ଜୀବନ ଓ ଦର୍ଶନ ସମ୍ପର୍କରେ ଆଲୋକପାତ କରିଥିଲେ । ମୁଖ୍ୟ ବକ୍ତାଭାବରେ ସହକାରୀ ପ୍ରଫେସର ନୂତନ ଖମାରୀ ସ୍ୱାମୀ ବିବେକାନନ୍ଦଙ୍କ ଜୀବନରେ ଘଟି ଥିବା ବିଭିନ୍ନ ଘଟଣାବଳୀ ତଥା ଆମ ଭାରତୀୟ ସଂସ୍କୃତି ସମ୍ପର୍କରେ ଜାଣିବାକୁ ହେଲେ ବିବେକାନନ୍ଦଙ୍କୁ ପଡ଼ିବାକୁ ହେବ ବୋଲି କହିଥିଲେ । ଜାତୀୟ ସେବା ଯୋଜନା କାର୍ଯ୍ୟକ୍ରମର ଗୁରୁତ୍ୱ ସମ୍ପର୍କରେ ସୂଚନା ପ୍ରଦାନ କରିଥିଲେ । ଏହି ଅବସରରେ ଏନ୍ ଏସଏସଯୁବ ରେଡ୍ କ୍ରସ୍ ଓ ରେଡ୍ ରିବନ୍ କୁବ୍ଙ୍କ ପକ୍ଷରୁ ବିଭିନ୍ନ ପ୍ରତିଯୋଗିତାର ଆଯୋଜନ କରାଯାଇ କୃତୀ ପ୍ରତିଯୋଗୀଙ୍କୁ ପ୍ରମାଣ ପତ୍ର ଓ ଫଳକ ପ୍ରଦାନ କରା ଯାଇଥିଲା । ମହାବିଦ୍ୟାଳୟର ମ୍ୟୁଜିକ୍ ବ୍ୟାଣ୍ଡକୁ ଅଧ୍ୟକ୍ଷ ଉଦ୍ଘାଟନ କରିଥିଲେ । ଛାତ୍ରୀ ମଧୁଲିକା ବେହେର। ଏହାକୁ ସଂଯୋଜନା କରିଥିବା ବେଳେ ସହକାରୀ ପ୍ରଫେସର ଶିବ ପ୍ରସାଦ ମହାନ୍ତି ଧନ୍ୟବାଦ ଅର୍ପଣ କରିଥିଲେ । ଅଧାପକ ଡ ରୁପେଶ୍ ପଟେଲ, ସହକାରୀ ପ୍ରଫେସର ଗୁସ୍ତେଶର ଦାସ, ସହକାରୀ ପ୍ରଫେସର ସୁଶାନ୍ତ ଖାଲକୋ ପ୍ରମୁଖ ଅଧ୍ୟାପକ ଅଧାପିକ। ଉପସ୍ଥିତ ଥିଲେ ।