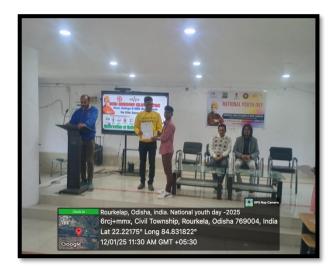

The event also included a competition, where students showcased their talents and knowledge. Winners were awarded certificates in recognition of their efforts. To conclude the event, a delicious tiffin was provided, fostering a sense of camaraderie among the participants and guests. The day was a meaningful tribute to Swami Vivekananda's legacy, inspiring students to embrace his ideals.