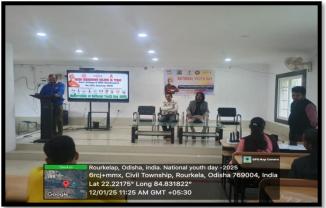

## **NATIONAL YOUTH DAY**

[Date-12<sup>th</sup> Jan,2025(Sunday) Location-B.ED. Conference hall,Govt. college Sundargarh]

### **EVENT SUMMARY**

On the occasion of National Youth Day, our college organized a special event to honor Swami Vivekananda's contributions to youth empowerment. The celebration began with the lighting of a lamp by the esteemed guest, symbolizing wisdom and enlightenment. Following this, a motivational speech was delivered, highlighting Vivekananda's teachings and their relevance to modern youth.