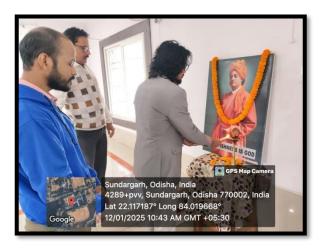

### **EVENT SUMMARY**

On the occasion of National Youth Day, our college organized a special event to honor Swami Vivekananda's contributions to youth empowerment. The celebration began with the lighting of a lamp by the esteemed guest, symbolizing wisdom and enlightenment. Following this, a motivational speech was delivered, highlighting Vivekananda's teachings and their relevance to modern youth.