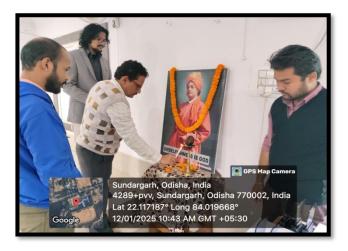

### **EVENT SUMMARY**

On the occasion of National Youth Day, our college organized a special event to honor Swami Vivekananda's contributions to youth empowerment. The celebration began with the lighting of a lamp by the esteemed guest, symbolizing wisdom and enlightenment. Following this, a motivational speech was delivered, highlighting Vivekananda's teachings and their relevance to modern youth.