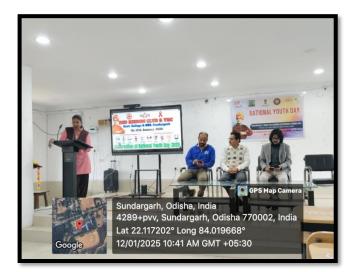

### **EVENT SUMMARY**

On the occasion of National Youth Day, our college organized a special event to honor Swami Vivekananda's contributions to youth empowerment. The celebration began with the lighting of a lamp by the esteemed guest, symbolizing wisdom and enlightenment. Following this, a motivational speech was delivered, highlighting Vivekananda's teachings and their relevance to modern youth.

The event also included a competition, where students showcased their talents and knowledge. Winners were awarded certificates in recognition of their efforts. To conclude the event, a delicious tiffin was provided, fostering a sense of camaraderie among the participants and guests. The day was a meaningful tribute to Swami Vivekananda's legacy, inspiring students to embrace his ideals.