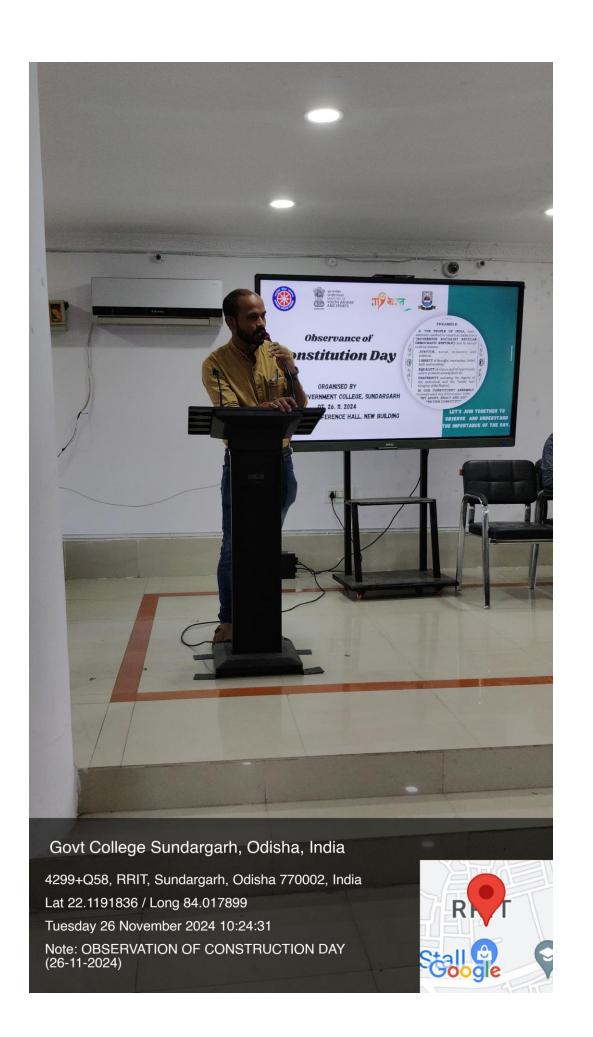

# **CONSTITUTION DAY**

[Date-26<sup>th</sup> November,2024 (Tuesday) Location-B.Ed. Conference Hall]

### **EVENT SUMMARY**

The Constitution Day event was held on [Date] to commemorate the adoption of the Constitution of [Country] and to promote awareness among students about the importance of the Constitution in shaping the nation. The event

featured an educational presentation followed by various student competitions, aimed at enhancing knowledge and encouraging active participation in the democratic process.

- **1.** <u>Educational Presentation</u>: The event began with a keynote educational presentation, which provided an overview of the significance of the Constitution. The session highlighted the following:
  - <u>Fundamental Rights and Duties</u>: A detailed explanation of the fundamental rights granted to citizens under the Constitution, such as freedom of speech, equality before the law, and the right to education, was shared.
  - Role of the Constitution in Governance: The
    presentation emphasized the Constitution's role in
    ensuring the separation of powers between the legislative,
    executive, and judiciary branches.
  - Importance of Civic Engagement: The audience was encouraged to understand the Constitution as a living document that impacts everyday life, stressing the importance of civic participation in upholding democratic values.