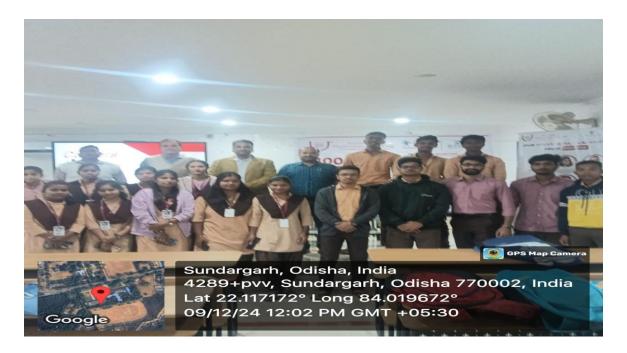

#### **Valedictory Address and Closing Remarks**

As the event drew to a close, Dr. Bhupesh Patel returned to the stage to deliver the valedictory address. He thanked the chief guests, speakers, and all the participants for making the event a success. He expressed his hope that the insights shared during the program would inspire students to take concrete steps toward building a fulfilling career.

#### **Vote of Thanks**

Finally, the event concluded with a **Vote of Thanks** delivered by one of the faculty members of the Department of Commerce. In his speech, he thanked the Principal, the Chief Guests, Dr. Debadatta Sahu, the speakers, the students, and everyone who contributed to the event's success.

#### **Conclusion**

The **Career Counseling Program** organized by the Department of Commerce at Government College Sundargarh on December 9th, 2024, was an overwhelming success. The event provided students with valuable insights into various career opportunities, particularly in the banking sector, and equipped them with practical tools to plan their future. The guidance and motivation from industry experts like Dr. Debadatta Sahu were inspiring, and the interactive sessions allowed students to address their concerns directly with experienced professionals.