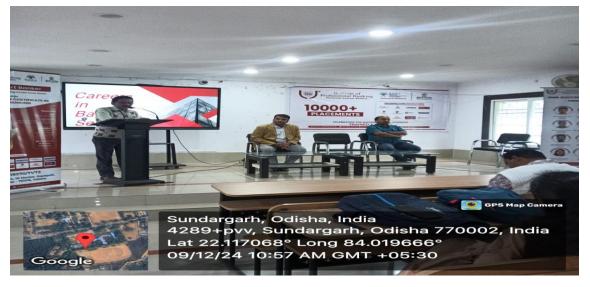

#### **Introduction and Inauguration of the Program**

On 9th December 2024, the Department of Commerce at Government College Sundargarh successfully organized a **Career Counseling Program** for the students of the college. The purpose of this program was to help students gain a better understanding of potential career opportunities, the skills required to succeed in various fields, and how to plan their career paths effectively.

The event was initiated by Dr. Bhupesh Patel (Assistant OIC, Career Counseling Cell, Govt. College, Sundargarh) the organizer of the program, who welcomed all the students, faculty members, and esteemed guests. The program began with a formal inauguration, where Dr. Patel emphasized the significance of career counseling for students, especially in a rapidly evolving job market. He highlighted how crucial it was for students to align their skills with the requirements of various industries, thus ensuring long-term career growth and success.

#### Opening Remarks by the Principal, Sri Birendra Kumar Patel

Following Dr. Patel's introductory remarks, **Sri Birendra Kumar Patel**, the Principal of Government College Sundargarh, took the stage. Sri Patel is known for his constant support for student welfare and career development programs. In his speech, he expressed his pleasure at seeing such an event organized for the benefit of the students. He stressed the importance of planning one's career at an early stage of life and advised students to always remain open to learning and adapting in this competitive world.