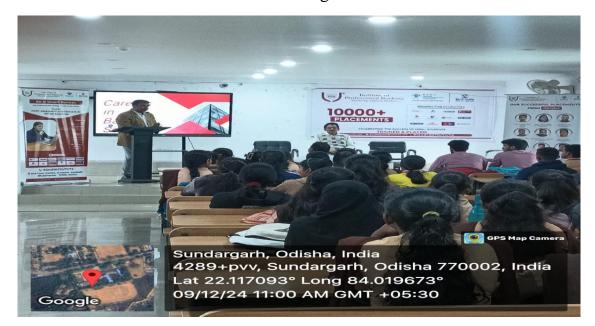

#### **Interactive Session and Student Participation**

After Dr. Sahu's enlightening address, the event transitioned into an interactive session where students were invited to ask questions and engage with the speakers. This session allowed the students to gain more clarity on specific aspects of career planning and seek personal advice from the experts.

Students were eager to learn about various career paths within the commerce field, including roles in finance, marketing, human resources, and entrepreneurship. Some students raised questions about the qualifications and skills required for working in the banking sector, while others were curious about how to balance academic work with career planning.

Both Dr. Sahu and Sri Patel answered the questions with great insight, and their responses helped students gain a clearer understanding of how to pursue their dreams. Dr. Sahu took the opportunity to encourage students to pursue certifications in banking and finance and to stay up to date with the latest technological innovations in the field. Sri Patel echoed these sentiments, emphasizing the value of interdisciplinary skills such as communication, problem-solving, and teamwork.