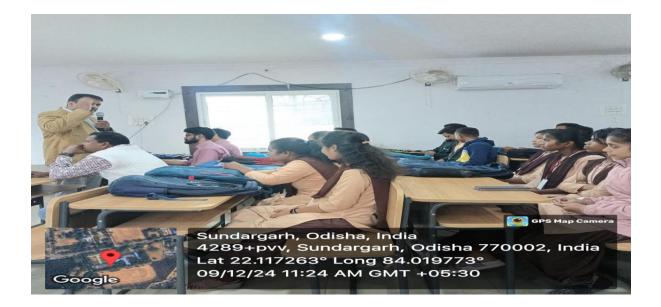

#### **Breakout Sessions on Career Planning and Skill Development**

The afternoon session of the event focused on practical workshops aimed at developing students' career planning and skill development. Students were divided into smaller groups, and each group participated in a breakout session led by faculty members and industry professionals. These sessions covered a range of topics, including:

- 1. **Resume Building and Job Application Process:** A session on how to create an effective resume and cover letter, with tips on making a strong impression during job interviews.
- 2. **Skills for Success in Banking and Finance:** Focused on the technical and soft skills necessary to thrive in the banking sector, including analytical thinking, customer relations, and teamwork.
- 3. **Exploring Entrepreneurship:** A session dedicated to students interested in starting their own businesses, covering topics such as market research, funding, and business planning.

These breakout sessions were highly beneficial for students, as they provided practical knowledge and actionable steps for career development.