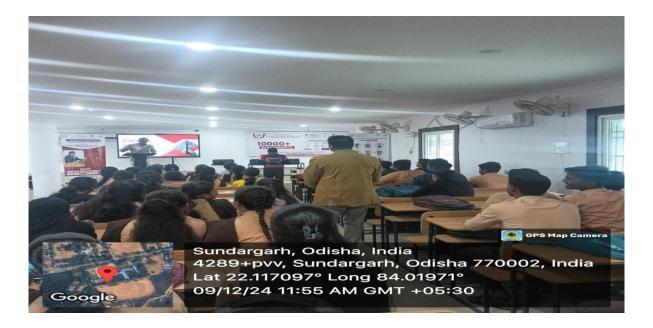

# CAREER COUNSELING PROGRAM ORGANIZED BY CAREER COUNSELING CELL IN ASSOCIATION WITH DEPARTMENT OF COMMERCE

Date: 9th December 2024

**Location:** Government College Sundargarh

Chief Guests: Sri Birendra Kumar Patel (Principal, Government College Sundargarh) and

#### **Introduction and Inauguration of the Program**

On 9th December 2024, the Department of Commerce at Government College Sundargarh successfully organized a **Career Counseling Program** for the students of the college. The purpose of this program was to help students gain a better understanding of potential career opportunities, the skills required to succeed in various fields, and how to plan their career paths effectively.

The event was initiated by Dr. Bhupesh Patel (Assistant OIC, Career Counseling Cell, Govt. College, Sundargarh) the organizer of the program, who welcomed all the students, faculty members, and esteemed guests. The program began with a formal inauguration, where Dr. Patel emphasized the significance of career counseling for students, especially in a rapidly evolving job market. He highlighted how crucial it was for students to align their skills with the requirements of various industries, thus ensuring long-term career growth and success.