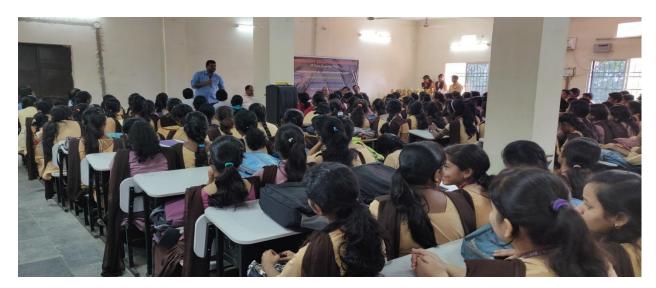

## <u>A Motivational Talk by Collector-cum-district Magistrate Sri Nikhil Pawan Kalyan</u> 28.02.2020

On 28<sup>th</sup> February, 2020, a significant career counselling session focusing on administrative jobs and related career paths was conducted at Govt. College, Sundargarh. The event aimed to provide valuable insights into careers in administration, attracting the participation of 271 students eager to explore opportunities in this domain. The distinguished resource person for the session was Sri Nikhil Pawan Kalyan, IAS, Collector-cum-District magistrate, Sundargarh.

**Participants:** A total of 271 students, representing various disciplines, actively participated in the career counselling session. The diverse attendance underscored the broad interest in administrative and related job roles.