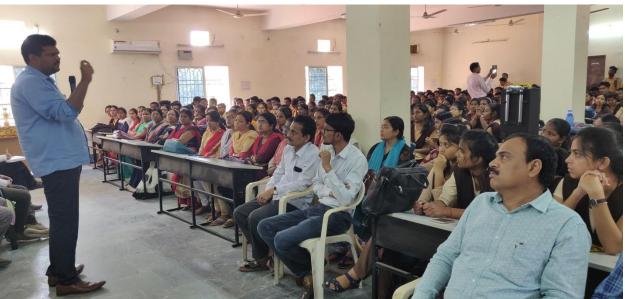

As the chief resource person, Sri Nikhil Pawan Kalyan, IAS, Collector-cum-District magistrate, Sundargarh brought a wealth of experience and knowledge to the session. He shared valuable insights into the dynamics of administrative careers, the required skill sets, and the challenges and rewards associated with such roles. His engaging presentation provided students with a realistic view of the opportunities available in the administrative sector.

#### **Event Highlights:**

Sri Nikhil Pawan Kalyan provided an in-depth exploration of various career paths within the administrative sector, offering students a comprehensive understanding of the diverse roles and responsibilities associated with administrative jobs.

Dr. K.K. Dash, the Principal, chaired the meeting, underscoring the institution's commitment to providing students with opportunities for career exploration and guidance. His presence added prestige to the event, highlighting the importance of the subject matter.