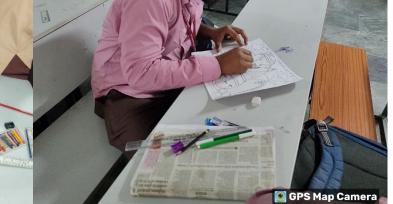

#### SCHEDULE: -

12:00 - 12:15 PM = Introduction 12:15 - 01:15 PM = Drawing 01:15 - 01:45 PM = Essay 04:00 - 04:30 PM = Debate 04:30 - 04:45 PM = Prize Distribution

#### **EVENT SUMMARY: -**

The Competition commences with an introductory speech by President of Bhu-Bigyan Sangathan Mr. Sambit Kumar Swain with an informative video played for participants. Further leading to the drawing and essay competition under the invigilation of our Associate Prof. Dr. Sudhir Kumar Dash and co-ordinators. In the second session, debate is conducted under the judgement of lecturers Mrs. Pragyan Paramita Dash, Miss Rashmita Prusty, Miss Deepali Patel along with Dr. S. K. Dash. Prices to the achievers are distributed by Faculty members which leaded to the end of the competition.