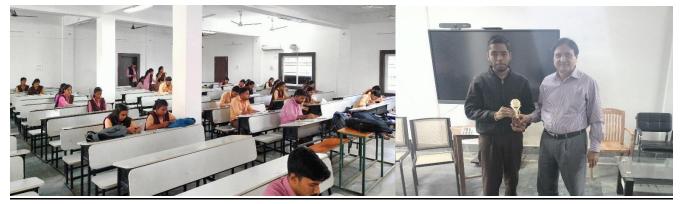

#### SCHEDULE: -

12:00 - 12:15 PM = Introduction 12:15 - 01:15 PM = Drawing 01:15 - 01:45 PM = Essay 04:00 - 04:30 PM = Debate 04:30 - 04:45 PM = Prize Distribution

#### **EVENT SUMMARY: -**

The Competition commences with an introductory speech by President of Bhu-Bigyan Sangathan Mr. Sambit Kumar Swain with an informative video played for participants. Further leading to the drawing and essay competition under the invigilation of our Associate Prof. Dr. Sudhir Kumar Dash and co-ordinators. In the second session, debate is conducted under the judgement of lecturers Mrs. Pragyan Paramita Dash, Miss Rashmita Prusty, Miss Deepali Patel along with Dr. S. K. Dash. Prices to the achievers are distributed by Faculty members which leaded to the end of the competition.