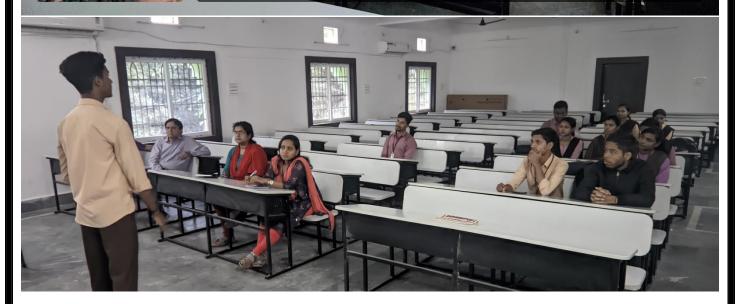

# Competition on "WATER CONSERVATION"

Date- 20<sup>th</sup> November, 2023 (Monday) Location - Room No. 22(A), 1st floor, New Building, Govt College Sundargarh.

#### **EVENT SUMMARY: -**

The Competition commences with an introductory speech by President of Bhu-Bigyan Sangathan Mr. Sambit Kumar Swain with an informative video played for participants. Further leading to the drawing and essay competition under the invigilation of our Associate Prof. Dr. Sudhir Kumar Dash and co-ordinators. In the second session, debate is conducted under the judgement of lecturers Mrs. Pragyan Paramita Dash, Miss Rashmita Prusty, Miss Deepali Patel along with Dr. S. K. Dash. Prices to the achievers are distributed by Faculty members which leaded to the end of the competition.