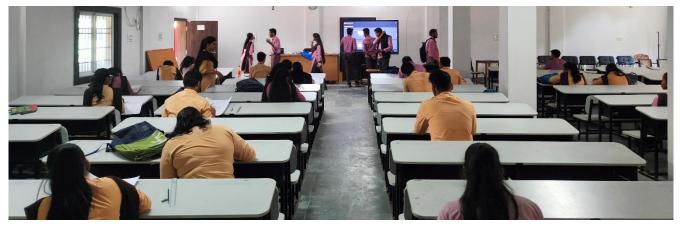

#### **EVENT SUMMARY: -**

The Competition commences with an introductory speech by President of Bhu-Bigyan Sangathan Mr. Sambit Kumar Swain with an informative video played for participants. Further leading to the drawing and essay competition under the invigilation of our Associate Prof. Dr. Sudhir Kumar Dash and co-ordinators. In the second session, debate is conducted under the judgement of lecturers Mrs. Pragyan Paramita Dash, Miss Rashmita Prusty, Miss Deepali Patel along with Dr. S. K. Dash. Prices to the achievers are distributed by Faculty members which leaded to the end of the competition.