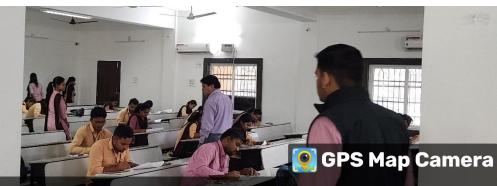

#### SCHEDULE: -

12:00 - 12:15 PM = Introduction 12:15 - 01:15 PM = Drawing 01:15 - 01:45 PM = Essay 04:00 - 04:30 PM = Debate 04:30 - 04:45 PM = Prize Distribution

#### **EVENT SUMMARY: -**

The Competition commences with an introductory speech by President of Bhu-Bigyan Sangathan Mr. Sambit Kumar Swain with an informative video played for participants. Further leading to the drawing and essay competition under the invigilation of our Associate Prof. Dr. Sudhir Kumar Dash and co-ordinators. In the second session, debate is conducted under the judgement of lecturers Mrs. Pragyan Paramita Dash, Miss Rashmita Prusty, Miss Deepali Patel along with Dr. S. K. Dash. Prices to the achievers are distributed by Faculty members which leaded to the end of the competition.