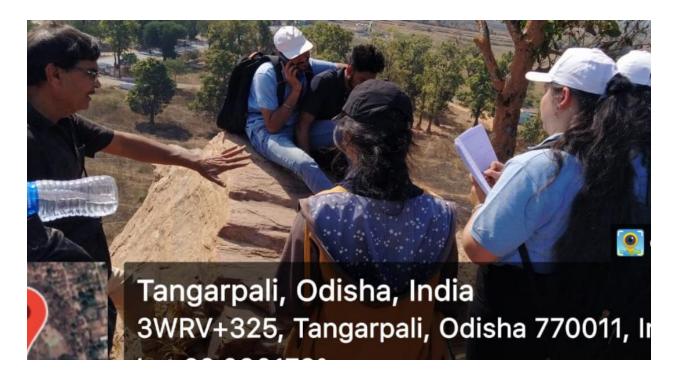

### GEOLOGICAL FIELD TOUR TO IB RIVER BASIN, DARLIPALI AREA, SUDNARGARH) (08 02 2023 & 09 02 2023)

(Students of P.G of Government college, Sundargarh and P.G Students of Sambalpur University doing their field study, Field Guide:- Prof. Asutosh Naik, Retd. Prof. Sambalpur University)

(Exposure study at Tangerpali, Sundargarh)

(Field visit, Dr. Duryodhan Behera, Asso. Prof. Department of Earth Sciences, Sambalpur university)