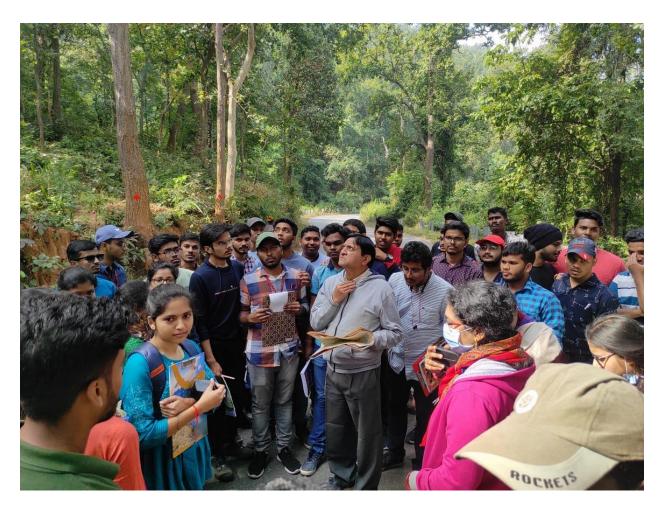

## GEOLOGICAL FIELD TOUR TO KOTEIBIRA AND KANAKUND (24\_01\_2023)

(Students are interacting with Dr. Kumadinin Routray, Dr. S K Dash, Teachers of Geology)

(Group Photo near Koteibira Shiva Temple)

(Some Exposures in the Study Area)