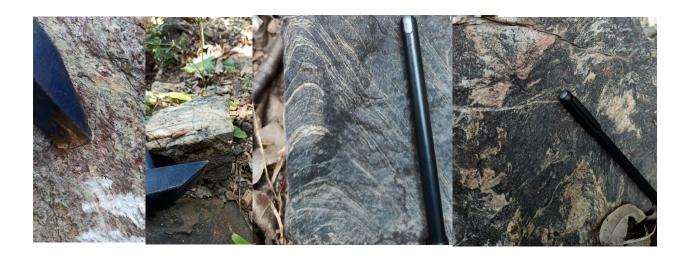

# GEOLOGICAL FIELD TOUR TO SARAFGARH DAM SITE (08\_12\_2022)

(Field study at Sarafgarh Area with Dr. S. K Dash)

(Study of large exposures)

(Different rock types found in the Sarafgarh Region, Sundargarh)