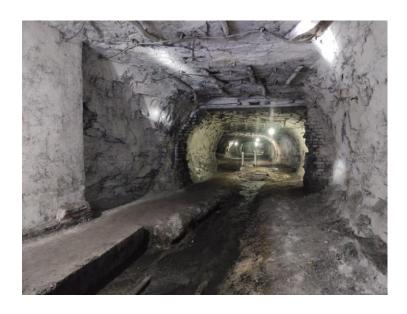

(Inside the UG Coal Mines)

(Geologist Explaining the concept of UG Mines)

(Man rider, chair lift system inside the Underground mines)

(Machinery used for different equipment)

(Mines Support system)