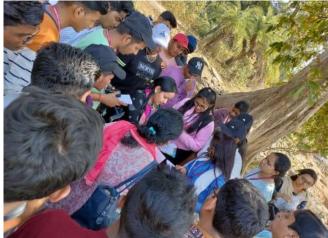

# GEOLOGICAL FIELD TOUR TO SARAFGARH DAM SITE (08\_12\_2022)

(Field study at Sarafgarh Area with Dr. S. K Dash)

(Study of large exposures)

(Different rock types found in the Sarafgarh Region, Sundargarh)