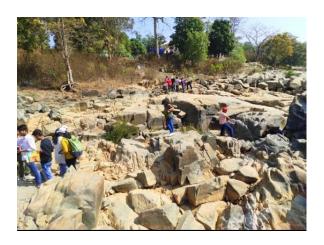

### GEOLOGICAL FIELD TOUR TO IB RIVER BASIN, DARLIPALI AREA, SUDNARGARH) (08 02 2023 & 09 02 2023)

(Students of P.G of Government college, Sundargarh and P.G Students of Sambalpur University doing their field study, Field Guide:- Prof. Asutosh Naik, Retd. Prof. Sambalpur University)

(Exposure study at Tangerpali, Sundargarh)

(Field visit, Dr. Duryodhan Behera, Asso. Prof. Department of Earth Sciences, Sambalpur university)