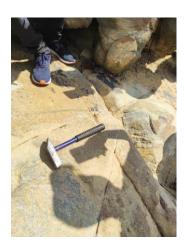

### GEOLOGICAL FIELD TOUR TO IB RIVER BASIN, DARLIPALI AREA, SUDNARGARH) (08 02 2023 & 09 02 2023)

(Students of P.G of Government college, Sundargarh and P.G Students of Sambalpur University doing their field study, Field Guide:- Prof. Asutosh Naik, Retd. Prof. Sambalpur University)

(Exposure study at Tangerpali, Sundargarh)

(Field visit, Dr. Duryodhan Behera, Asso. Prof. Department of Earth Sciences, Sambalpur university)