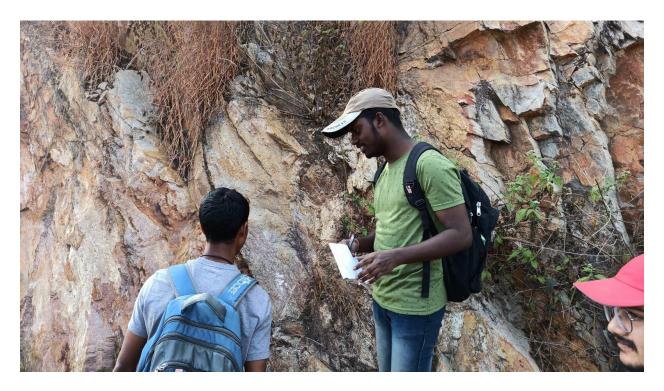

## GEOLOGICAL FIELD TOUR TO KOTEIBIRA AND KANAKUND (24\_01\_2023)

(Students are interacting with Dr. Kumadinin Routray, Dr. S K Dash, Teachers of Geology)

(Group Photo near Koteibira Shiva Temple)

(Some Exposures in the Study Area)