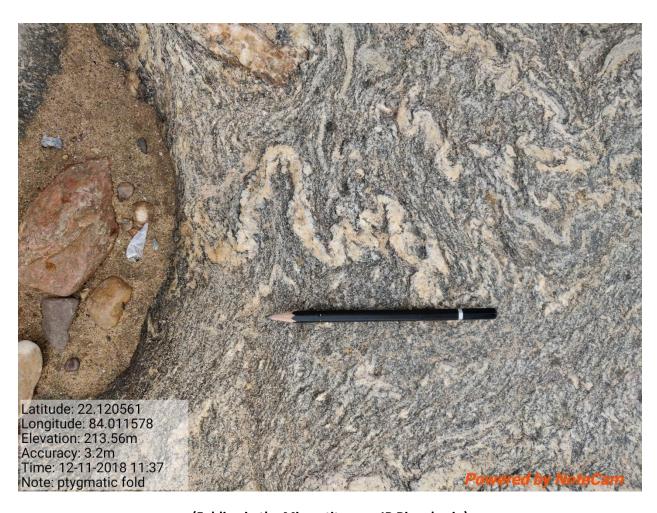

## GEOLOGICAL FIELD TOUR TO NEAR IB RIVER SECTION (12\_11\_2018)

(Folding in the Migmatite near IB River basin)

(Group Photo near IB River Basin)