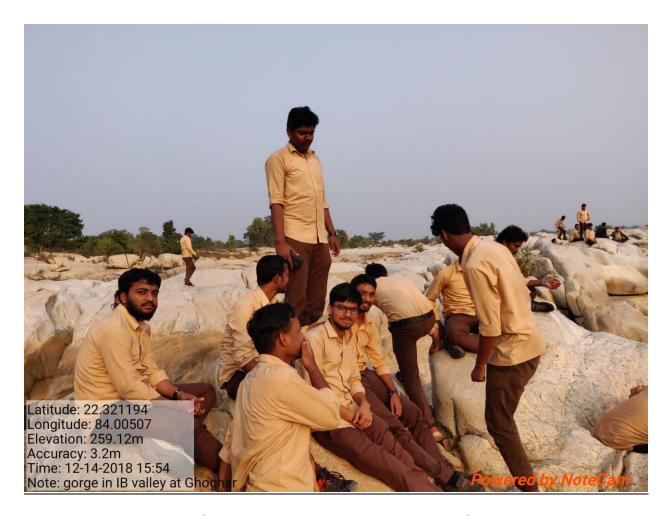

## GEOLOGICAL FIELD TOUR TO KOTEIBIRA, CHATTISGARH & ODISHA BORDER)(14\_12\_2018)

(Lineation near Shiva Temple, Kateibira)

(Granitic Exposure at Ghoghar Area, Odisha)

(Deep Gorge near Ghoghar Area, in the IB River Basin)