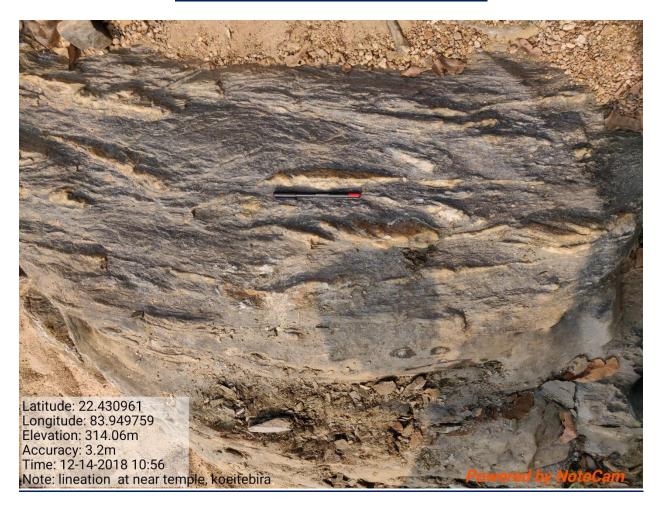

## GEOLOGICAL FIELD TOUR TO KOTEIBIRA, CHATTISGARH & ODISHA BORDER)(14\_12\_2018)

(Lineation near Shiva Temple, Kateibira)

(Granitic Exposure at Ghoghar Area, Odisha)

(Deep Gorge near Ghoghar Area, in the IB River Basin)