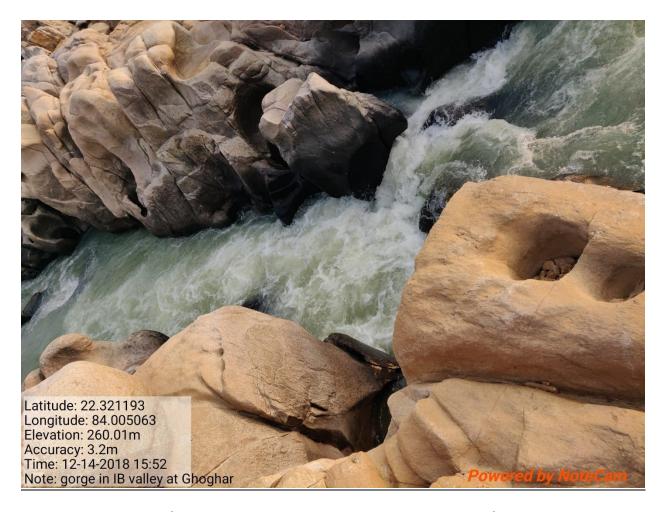

## GEOLOGICAL FIELD TOUR TO KOTEIBIRA, CHATTISGARH & ODISHA BORDER)(14\_12\_2018)

(Lineation near Shiva Temple, Kateibira)

(Granitic Exposure at Ghoghar Area, Odisha)

(Deep Gorge near Ghoghar Area, in the IB River Basin)