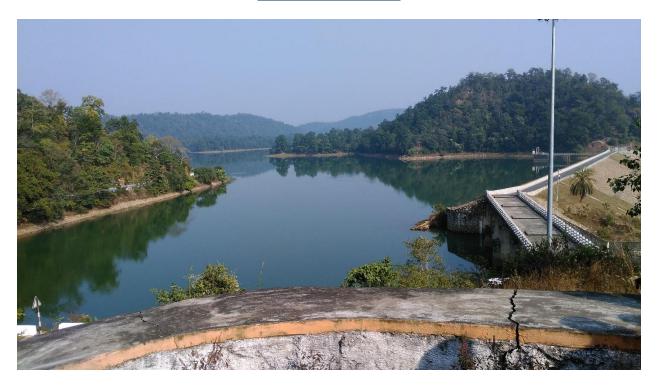

## GEOLOGICAL FIELD TOUR TO SARAFGARH AREA, SUNDARGARH (13\_12\_2017)

(Panoramic view of Sarafgarh Dam)

(Near Sarfgarh Dam Site)

(GROUP PHOTO NEAR THE EXPOSURE)