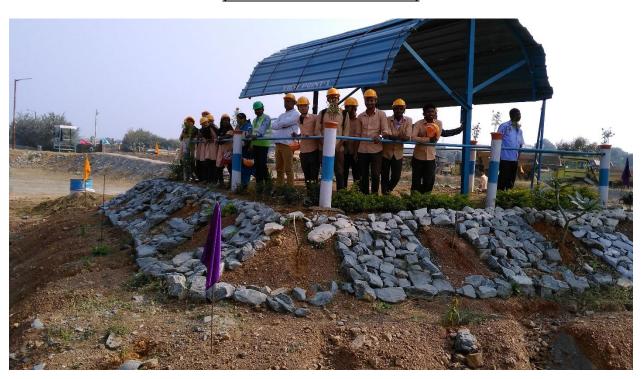

## GEOLOGICAL FIELD TOUR TO SARAFGARH AREA, SUNDARGARH (13\_12\_2017)

(Panoramic view of Sarafgarh Dam)

(Near Sarfgarh Dam Site)

(GROUP PHOTO NEAR THE EXPOSURE)