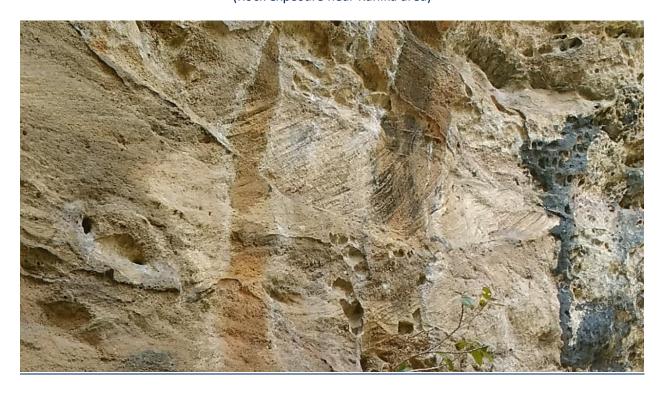

## GEOLOGICAL FIELD TOUR TO KANIKA AREA, SUNDARGARH (03\_2\_2017)

(Rock exposure near Kanika area)

(Cross bedding structure in the sedimentary rock)

(paleo art in the sedimentary rock suggesting archeological work in the sedimentary rock)