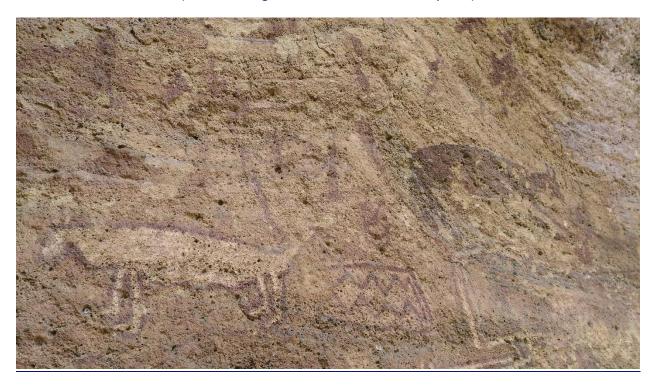

## GEOLOGICAL FIELD TOUR TO KANIKA AREA, SUNDARGARH (03\_2\_2017)

(Rock exposure near Kanika area)

(Cross bedding structure in the sedimentary rock)

(paleo art in the sedimentary rock suggesting archeological work in the sedimentary rock)