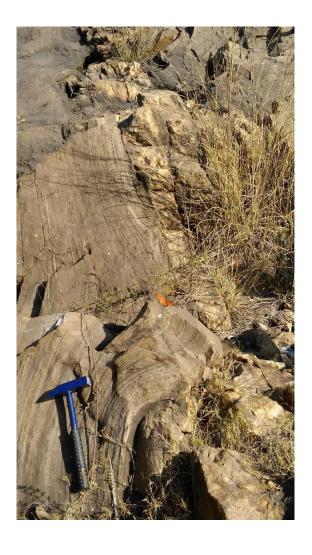

## A GEOLOGICAL FIELD TOUR TO SARAFGARH DAM SITE (21\_12\_2016)

(Banded Rock Exposed near Sarafgarh dam )

(A view of Sarafgarh Dam)

(Photograph at Sarafgarh Dam Site)