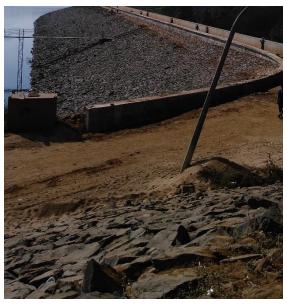

## A GEOLOGICAL FIELD TOUR TO SARAFGARH DAM SITE (21\_12\_2016)

(Banded Rock Exposed near Sarafgarh dam )

(A view of Sarafgarh Dam)

(Photograph at Sarafgarh Dam Site)