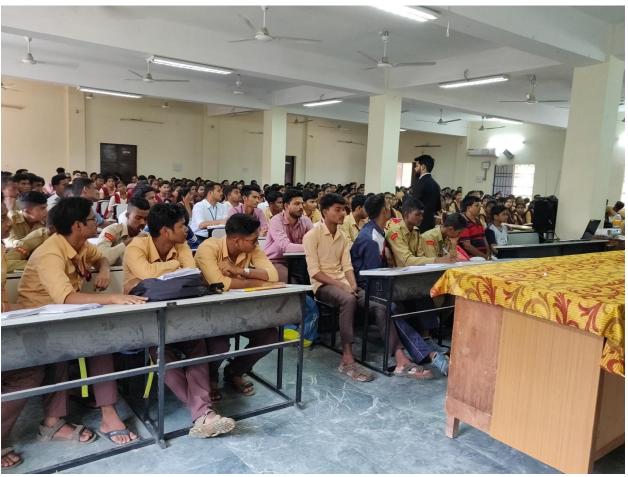

# A Report on Career Counseling Class held on 8th-9th November, 2019

On 8<sup>th</sup>-9<sup>th</sup> November, 2019, a career counselling class was conducted by Mr. Niyaz Quraishi, Ecell IIT, Kanpur and DC CRACKERS at this institution. The purpose of the session was to enhance students' confidence levels, improve communication and competitive skills and provide an overview of various modules focusing on communication and interpersonal skills, confidence building, memory power techniques, emotional intelligence, interview skills, group discussions (GD), time management, stress management and career guidance.

# **Participants:**

The class was attended by a total of 300 students from various disciplines, all keen on developing essential skills for their future careers.