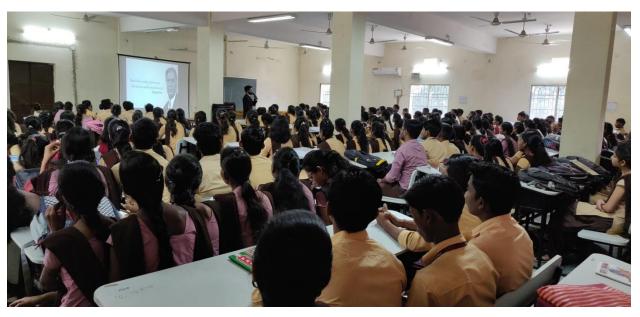

# A Report on Career Counseling Class held on 8th-9th November, 2019

On 8<sup>th</sup>-9<sup>th</sup> November, 2019, a career counselling class was conducted by Mr. Niyaz Quraishi, Ecell IIT, Kanpur and DC CRACKERS at this institution. The purpose of the session was to enhance students' confidence levels, improve communication and competitive skills and provide an overview of various modules focusing on communication and interpersonal skills, confidence building, memory power techniques, emotional intelligence, interview skills, group discussions (GD), time management, stress management and career guidance.

# **Participants:**

The class was attended by a total of 300 students from various disciplines, all keen on developing essential skills for their future careers.